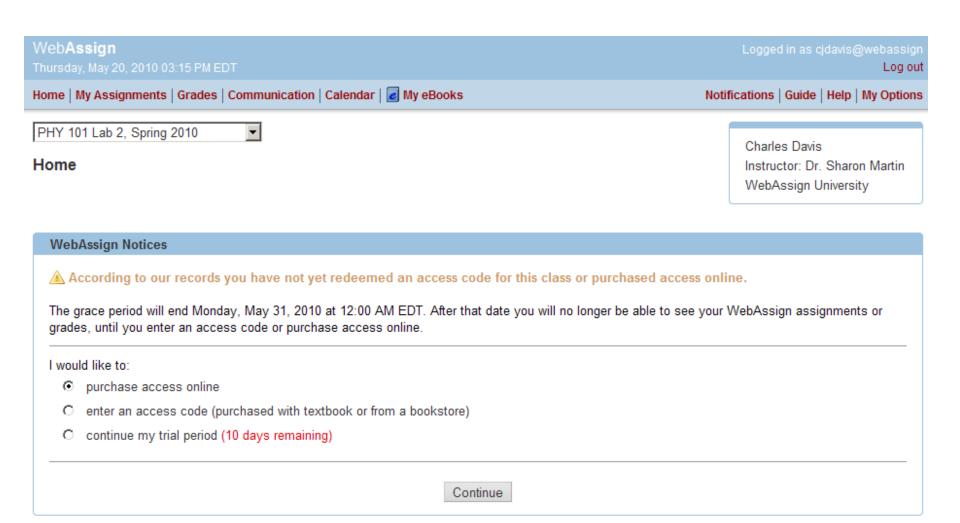

#### How Do I Pay for WebAssign?

After logging in, you might see a notice that shows grace period information and payment options.

- To register, enter a code number if you have an Access Code card.
- If you do not have an Access Code card, you can buy an Access Code online with a credit card.
- After the grace period ends, you will see payment options. You must enter an Access Code to continue.

## Payment/Code Registration Screen