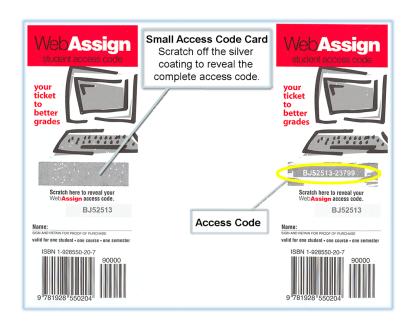

#### What Does An Access Code Card Look Like?

Your access code card might look like this