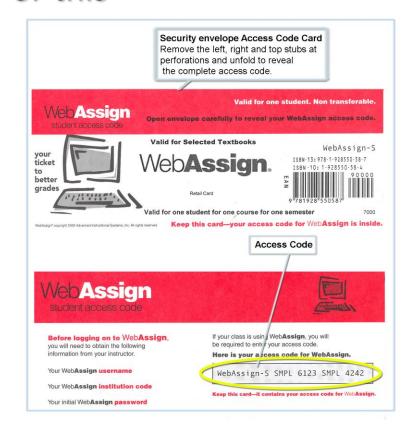

#### What Does An Access Code Card Look Like?

Your access code card might look like this