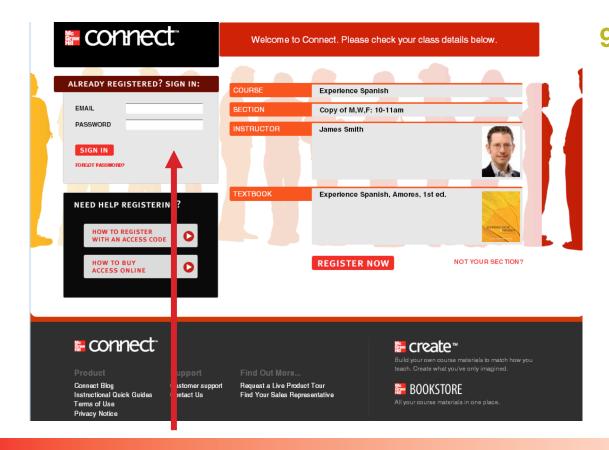

| Please notify me abo                                      | out solutions that relate to my course.                                         |
| Cancel                                                    | Complete My Registration                                                        |
|                                                           |                                                                                 |

6. Next, you will need to fill out the registration form.





# How Do I Register?



 Please make sure to click on
 "Go To Connect Now" to complete your registration and continue to your instructor's course.









 You are now at your instructor's course. This is where you can access your assignments and study resources.





### How Do I Return to Connect?



9. Once signed out of Connect, you can quickly return to continue working. Simply, go to the web address provided to you by your instructor. Again, you'll want to bookmark it to save time.

> Once on the Connect homepage, enter your email address and password.





## Support

If you need help or have any questions about Connect, you can visit our 24-hour Customer Experience support center:

www.mcgrawhillconnect.com/support

#### Or give us a call at 800-331-5094

Sunday - 6PM to 11PM (Central Time) M-TH - 8AM to 11PM (Central Time) Friday - 8AM to 6PM (Central Time)