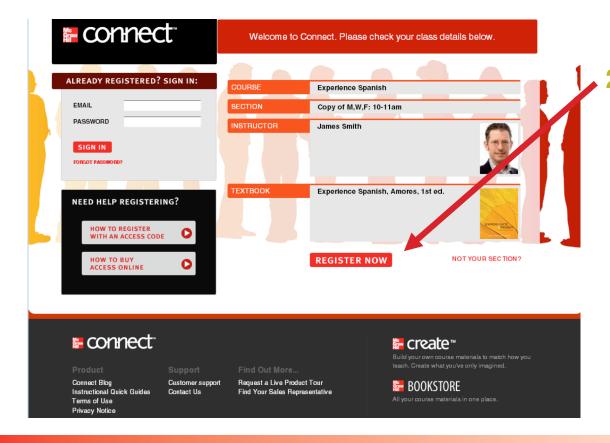

#### 2. Click on **REGISTER NOW**

Student registration tutorials are available if you need help.

| Tell           | us your er                            | nail address                                                   |                                            |
|----------------|---------------------------------------|----------------------------------------------------------------|--------------------------------------------|
|                | check to see if y<br>ns. 🕐 Our Privac | ou already have a McGraw-Hill Higher Educat<br><u>y Policy</u> | ion account and show you voir registration |
| Email Address: |                                       | danieltorrence@gmail.com                                       |                                            |
|                |                                       | Example: jdoe@email.com                                        |                                            |
|                | Cancel                                |                                                                | Submit                                     |