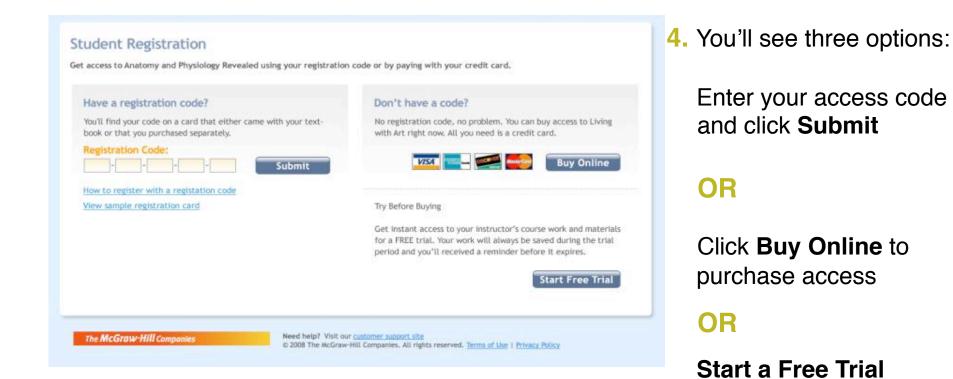

# How Do I Register?

| Student Registration                                                                                                                                                 |                                                                                               |                                                                     |
|----------------------------------------------------------------------------------------------------------------------------------------------------------------------|-----------------------------------------------------------------------------------------------|---------------------------------------------------------------------|
| Tell us about your school         * Country: United States         * State:Choose         * School:Choose         * School :Choose         * My school is not listed | * Instructors<br>@ Ask your sales representative<br>for instructor access to this<br>product. | <ol> <li>If you're purchasing access<br/>online, choose:</li> </ol> |
| Connect Purchase                                                                                                                                                     |                                                                                               | "Buy Connect"                                                       |
| EXPERIE MCE                                                                                                                                                          |                                                                                               | OR                                                                  |
| Buy Connect                                                                                                                                                          |                                                                                               | "Buy ConnectPlus"                                                   |
| Connect Plus Purchase (adds access to entire textbook via online ebook)                                                                                              |                                                                                               | (includes online access to                                          |
| Connect Plus                                                                                                                                                         |                                                                                               | an eBook)                                                           |
| Buy Connect Plus                                                                                                                                                     |                                                                                               |                                                                     |
| Cancel                                                                                                                                                               |                                                                                               |                                                                     |
| The McGraw-Hill Companies Need help? Visit our <u>customer support site</u><br>© 2009 The McGraw-Hill Companies. Al rights reserved. <u>Terms of Us</u>              | se   Privacy Policy                                                                           |                                                                     |