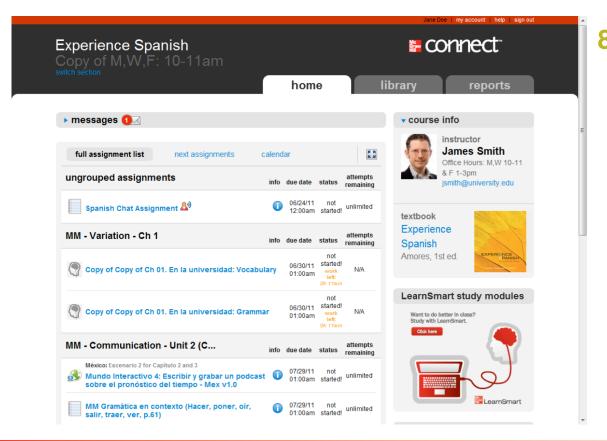

# How Do I Register?

 Please make sure to click on
 "Go To Connect Now" to complete your registration and continue to your instructor's course.

 You are now at your instructor's course. This is where you can access your assignments and study resources.