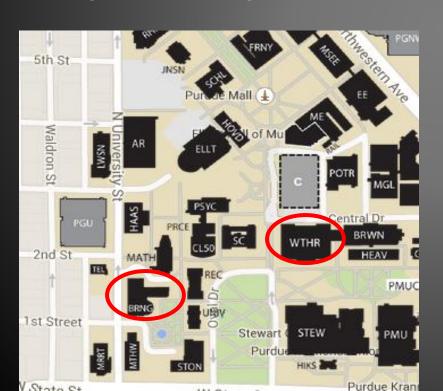

### SI Sessions for MA 153 are held:

Mondays, 5:30-6:20pm in WTHR 420 Tuesdays, 4:30-5:20pm in BRNG B222 Thursdays, 4:30-5:20pm in BRNG B222