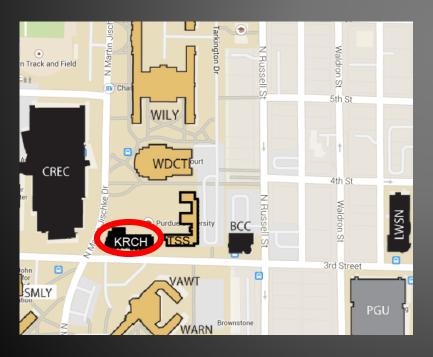

# MA 153 Supplemental Instruction with Hannah Ensign

### SI Sessions for MA 153 are held:

Mondays, 5:30-6:20pm in WTHR 420 Tuesdays, 4:30-5:20pm in BRNG B222 Thursdays, 4:30-5:20pm in BRNG B222



## **During these sessions, students:**

- Get hands-on practice with the material from lecture
- Work with other students in 153 to complete activities and worksheets
- Get studying tips and resources
- Do problems similar to homework to help them successfully complete the assignments later on their own

## Be sure to bring:

- Your lecture notes
- Your calculator
- Your Purdue ID
- Something to write with

# MA 153 Supplemental Instruction with Hannah Ensign

### Hannah's Office Hour is held:

Fridays, 12:00-1:00 pm in Krach 431



## **During office hours, students:**

- Get one-on-one help
- Can ask questions about the homework, past exams, or lecture
- Get studying tips and resources

## Be sure to bring:

- What you're working on (homework, past exams, etc.)
- Your lecture notes
- Your calculator
- Your Purdue ID
- Something to write with

# MA 153 Supplemental Instruction with Hannah Ensign

Remember that Hannah's SI sessions and office hours are open to all MA 153 students. There is no need to email or set-up an appointment, just show up!

Recommendation: Go to SI at least once a week!