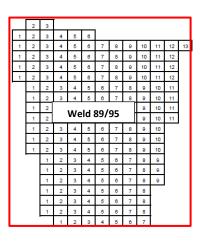

#### Loeb Balcony

419/213 Seating

|     |     |     |     | 114 | 112 | 110 | 108 | 106 | 104 | 102 | 2   |     |     | NN | 1 | 2 | 3 | 4 | 5           | 6 | 7 | 8 | 9 | 10 | 11 | 12 | 13 | 14 | NN    |            |        | 1     | 01 1 | 03    | 105 1 | 07  | 109 | 111 | 113 | ı   |     |     |     |
|-----|-----|-----|-----|-----|-----|-----|-----|-----|-----|-----|-----|-----|-----|----|---|---|---|---|-------------|---|---|---|---|----|----|----|----|----|-------|------------|--------|-------|------|-------|-------|-----|-----|-----|-----|-----|-----|-----|-----|
|     |     |     |     |     |     | 108 | 106 | 104 | 102 |     | _   |     |     | MM |   |   | 1 | 2 | 3           | 4 | 5 | 6 | 7 | 8  | 9  | 10 |    |    | MM    |            |        |       | 1    | 01    | 103 1 | 05  | 107 |     |     |     |     |     |     |
|     |     |     |     |     | 112 | 110 | 108 | 106 | 104 | 102 |     |     |     | LL | 1 | 2 | 3 | 4 | 5           | 6 | 7 | 8 | 9 | 10 | 11 | 12 | 13 |    | LL    |            |        | - [   | 01 1 | 03    | 105 1 | 07  | 109 | 111 | 1   |     |     |     |     |
|     |     |     |     |     | 112 | 110 | 108 | 106 | 104 | 102 | 2   |     |     | KK |   | 1 | 2 | 3 | 4           | 5 | 6 | 7 | 8 | 9  | 10 | 11 | 12 |    | KK    |            |        | 1     | 01 1 | 03    | 105 1 | 07  | 109 | 111 |     |     |     |     |     |
|     |     |     |     |     | 112 | 110 | 108 | 106 | 104 | 102 |     |     |     | JJ |   | 1 | 2 | ø | 4           | 5 | 6 | 7 | 8 | ۵  | 10 | 11 | 12 |    | JJ    |            |        |       | 01 1 | 03    | 105 1 | 07  | 109 | 111 |     |     |     |     |     |
|     |     |     |     |     | 112 | 110 | 108 | 106 | 104 | 102 |     |     |     | HH |   |   | 1 | 2 | 3           | 4 | 5 | 6 | 7 | 8  | 0  | 10 | 11 |    | HH    |            |        | - [   | 01 1 | 03    | 105 1 | 07  | 109 | 111 |     |     |     |     |     |
|     |     |     |     | 114 | 112 | 110 | 108 | 106 | 104 | 102 |     |     |     | GG |   |   | 1 | 2 | 3           | 4 | 5 | 6 | 7 | 8  | 9  | 10 | 11 |    | GG    |            |        | - 1   | 01 1 | 03    | 105 1 | 07  | 109 | 111 | 113 | L   |     |     |     |
|     | 126 | 124 | 122 | 120 | 118 | 116 | 114 | 112 | 110 | 108 | 106 | 104 | 102 | FF | 1 | 2 | 3 | 4 | 5           | 6 | 7 | 8 | 9 | 10 | 11 | 12 | 13 | 14 | FF    | 101        | 103    | 105 1 | 07 1 | 09    | 111 1 | 13  | 115 | 117 | 119 | 121 | 123 | 125 |     |
|     | 126 | 124 | 122 | 120 | 118 | 116 | 114 | 112 | 110 | 108 | 106 | 104 | 102 | EE | 1 | 2 | 3 | 4 | 5           | 6 | 7 | 8 | 9 | 10 | 11 | 12 | 13 | 14 | EE    | 101        | 103    | 105 1 | 07 1 | 09    | 111 1 | 13  | 115 | 117 | 119 | 121 | 123 | 125 |     |
| 128 | 126 | 124 | 122 | 120 | 118 | 116 | 114 | 112 | 110 | 108 | 106 | 104 | 102 | DD | 1 | 2 | 3 |   | _           |   |   |   |   |    |    | 12 | 13 | 14 | DD    | 101        | 103    | 105 1 | 07 1 | 09    | 111 1 | 13  | 115 | 117 | 119 | 121 | 123 | 125 | 127 |
| 128 | 126 | 124 | 122 | 120 | 118 | 116 | 114 | 112 | 110 | 108 | 106 | 104 | 102 | CC | 1 | 2 | 3 |   | Owen 91/102 |   |   |   |   |    | 12 | 13 | 14 | CC | C 101 | 101 103 10 | 105 10 | 07 1  | 09   | 111 1 | 13    | 115 | 117 | 119 | 121 | 123 | 125 | 127 |     |
|     | 126 | 124 | 122 | 120 | 118 | 116 | 114 | 112 | 110 | 108 | 106 | 104 | 102 | BB | 1 | 2 | 3 | 4 | 5           | 6 | 7 | 8 | 9 | 10 | 11 | 12 | 13 | 14 | BB    | 101        | 103    | 105 1 | 07 1 | 09    | 111 1 | 13  | 115 | 117 | 119 | 121 | 123 | 125 | _   |
|     | 126 | 124 | 122 | 120 | 118 | 116 | 114 | 112 | 110 | 108 | 106 | 104 | 102 | AA | 1 | 2 | 3 | 4 | 5           | в | 7 | 8 | 9 | 10 | 11 | 12 | 13 | 14 | AA    | 101        | 103    | 105 1 | 07 1 | 09    | 111 1 | 13  | 115 | 117 | 119 | 121 | 123 | 125 | 1   |