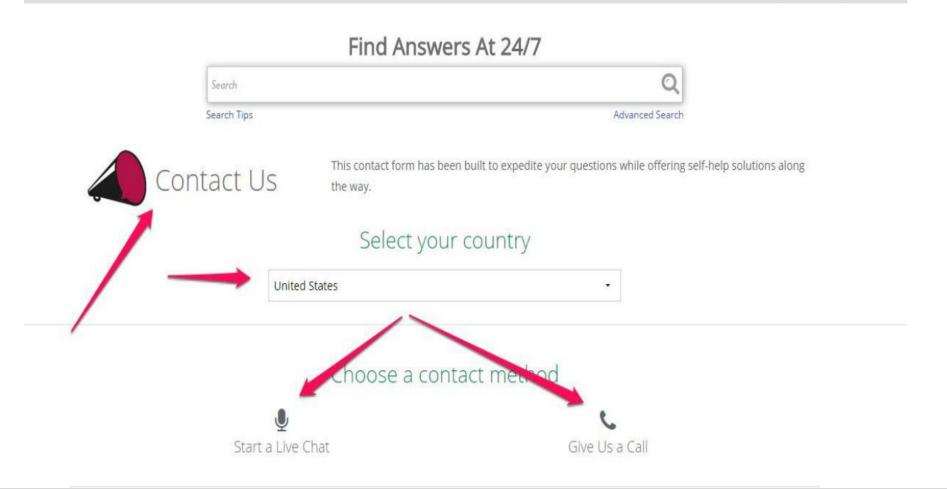

#### Support

Go to Pearson 24/7 Technical Support.

Once you receive confirmation that you are registered or enrolled in the class; each successive time you go to MyMathLab, you will <u>SIGN IN using</u> your username and password. (Do not try to 'register' again.)

#### http://247pearsoned.custhelp.com

## Good address to write down & save!

| PEARSON                                | ALWAYS LEARNING          |
|----------------------------------------|--------------------------|
| Pearson 24/7 Technical Support ${f Q}$ |                          |
| Contact Us Sign In                     | ♥ Follow @PearsonSupport |
| Find Answei                            | rs At 24/7               |
| Search                                 | Q                        |
| Search Tips                            | Advanced Search          |
| Set Up Your Computer                   | <image/> <image/>        |