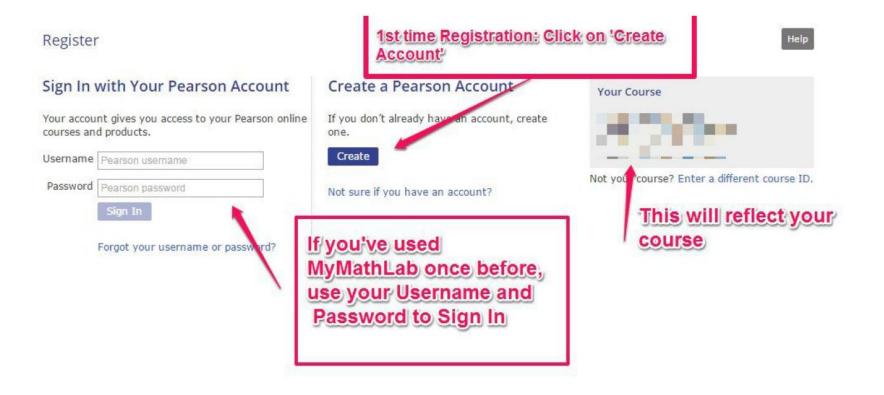

## Sign In or Create Account

## MyMathLab

- **<u>Register</u>** with your access code the *first time only* that you enter MyMathLab.
- Each successive time (once you are confirmed as registered), you go to www.mylabandmastering.com, and click on <u>Sign in</u>.
- For your username, use your Purdue email address (with the @purdue.edu).
- Select a password that you will remember (minimum 8 characters, at least 1 letter and 1 number)

Write your login name and password down in your textbook or another safe place. Remember them!