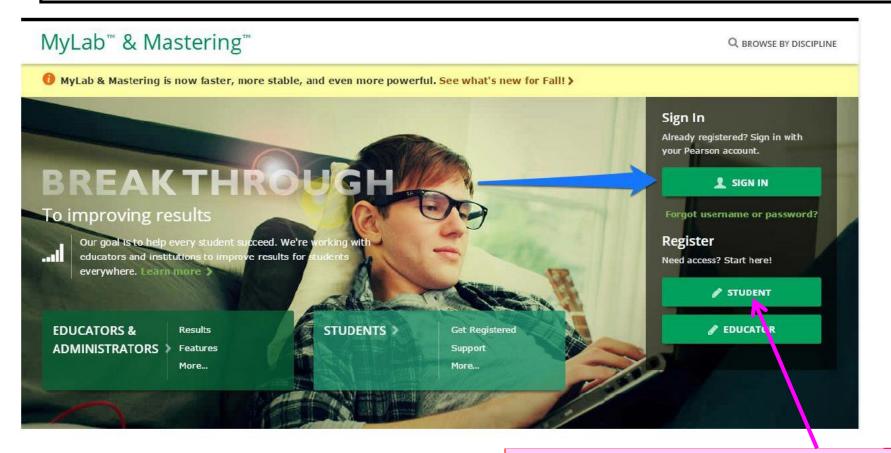

## Registration MyNathlab

- Need your MyMathLab card or access code (purchased with text or purchased online)
- Need a Valid E-Mail Address (recommend you use your Purdue email address)
- Need to know Purdue's zip code is 47907 and your course ID for your Class
- You may use an ITaP computer or your own computer (need Adobe FlashPlayer 11.9 or newer). This is a free download.

## MyMathLab

- **<u>Register</u>** with your access code the *first time only* that you enter MyMathLab.
- Each successive time (once you are confirmed as registered), you go to www.mylabandmastering.com, and click on <u>Sign in</u>.
- For your username, use your Purdue email address (with the @purdue.edu).
- Select a password that you will remember (minimum 8 characters, at least 1 letter and 1 number)

### Go to www.pearsonmylabandmatering.com

First time only: Click on Register as a student