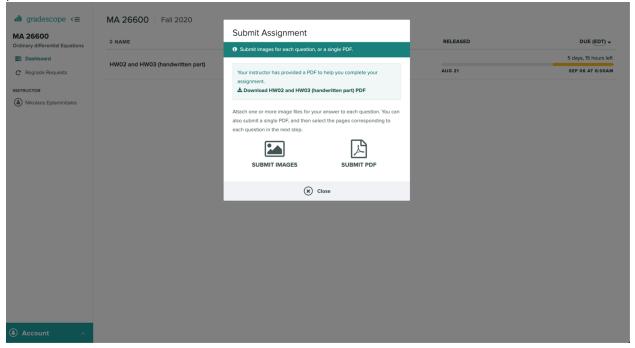

 Once you click on one you will see a window where you can download the list of all assignments (for your convenience; this file is also available on the course website). You only need to submit the boxed problems to Gradescope!. You can submit your answers either in image format or as a pdf.

• If you choose image format, you have to upload a separate picture for each question.

• If you choose pdf, you must combine all of your answers into one file and upload it. Then you will be asked to indicate which problem is solved where.