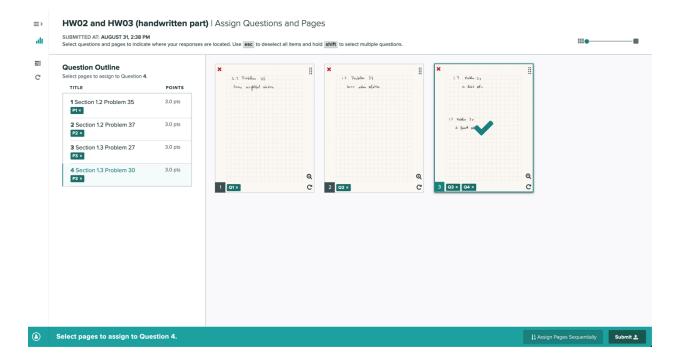

• If you choose image format, you have to upload a separate picture for each question.

• If you choose pdf, you must combine all of your answers into one file and upload it. Then you will be asked to indicate which problem is solved where.