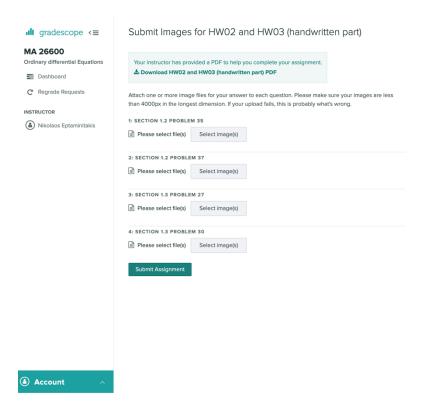

• If you choose image format, you have to upload a separate picture for each question.

• If you choose pdf, you must combine all of your answers into one file and upload it. Then you will be asked to indicate which problem is solved where.