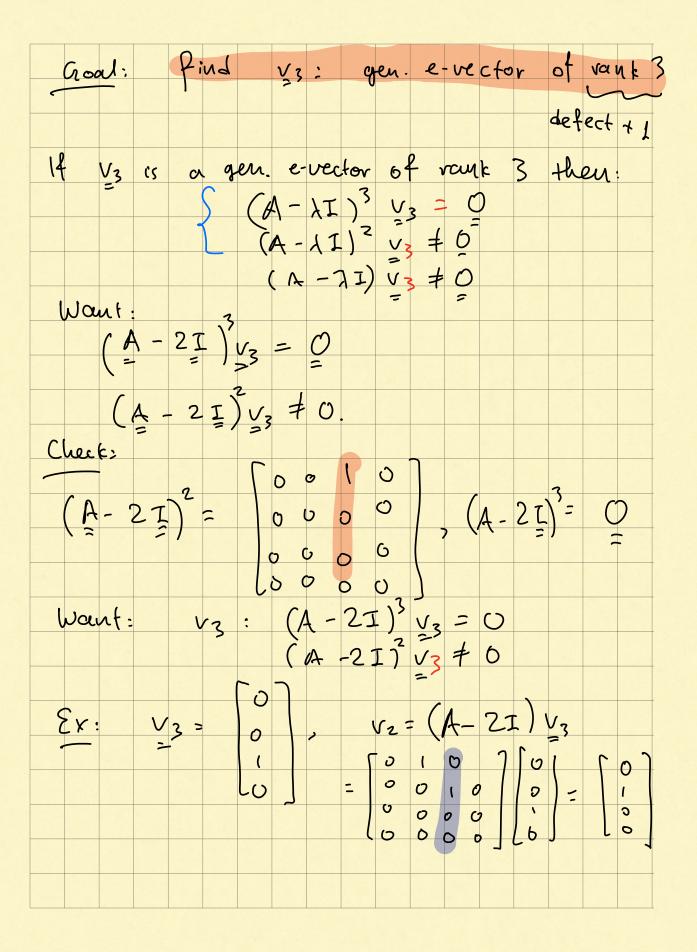

|              | Ex:      |     | <b>-</b>        |      |     | 10.0       | ~   | حلہ     | 21-         |        |      |      |      |       |       |        |
|--------------|----------|-----|-----------------|------|-----|------------|-----|---------|-------------|--------|------|------|------|-------|-------|--------|
|              | <u></u>  |     |                 |      |     |            |     |         |             |        |      |      |      |       |       |        |
|              |          |     | [               | 1    |     | 10         | 1   | - ~     | ~/ <b> </b> | n lo . | •    | ~0   | //   | 0-10  | ا ، م | 21.0   |
|              |          |     | 11              | 1    | ( ( | ,,,        | >./ | C N 1   | <b>J</b>    | px     | •    | 7    | ),   | CLA   |       |        |
|              |          |     |                 |      |     |            |     |         |             |        |      |      |      |       |       |        |
| we'll to b   |          |     | _1              |      |     |            | P   |         | 0.14        |        | [    |      |      |       | 1     |        |
| We II        | u)       | e   |                 | 4    | W)  | 0          | 7   | g       | KILL        | rec    | li t | وح   |      | 06    | CT    | ovs    |
| 40 6         | W10      |     | Sox             | ٠ د  |     |            |     |         |             |        |      |      |      |       |       |        |
| <b>h</b> -1' |          | Λ   | 0               | 11   | ,   |            | (   |         |             | •      |      |      |      | 1.    |       |        |
| Delin        | <u> </u> | 14. | leu<br>ve<br>s. | gru  |     | <          | Ch  | ou v    |             | 0-     | g    | lu   | evel | 112-1 | ८४    |        |
|              |          | e-  | ve              | cto  | ors | 0          | 60  | 50      | 4           | ОИ     | 7    | zigy | 247  | rect  | or    | 2      |
|              |          | is  | 2.              | et   | ပ   | j          |     | کر<br>ح | 1,-         | ر , ل  | 1c } |      |      |       |       |        |
|              |          |     |                 |      |     |            |     |         |             |        |      |      |      |       |       | ank    |
|              |          |     |                 | (    | A . | - <i>\</i> |     | Vk      | -           | ا ي    | \b-  |      |      |       |       |        |
|              |          |     |                 |      | -   |            | - 1 | -       |             |        |      |      | , U  | . 0   | e-4   | ec(ov. |
|              |          |     |                 |      |     |            | - ~ | ^       |             |        |      |      | 14   | kud   | SWA   | find   |
|              |          |     |                 | (    | A   | - <i>y</i> | 1   | V3      | =           | V      |      |      |      | Le C  |       |        |
|              |          |     |                 | (    | A   | ر<br>ر -   | 1)  | $v_2$   | =           | V      |      |      |      |       |       | •      |
|              |          |     |                 |      |     |            |     | 2       |             | =      |      |      |      |       |       |        |
| (n           | ls       | + 4 | ZXQ             | upla | ۲.  | C          | رمن | u c     | 7           | (er    | rgft | 1 7  | 2    |       |       |        |
|              |          |     |                 |      |     | Va         | =   | [ ]     | 1           |        |      |      |      |       |       |        |
|              |          |     |                 |      |     | =          |     |         | 7           |        |      |      | ,    |       |       |        |
|              |          |     | (               | 4_   | λ   | I          | Vz  | =       | V           | , =    |      | -8   |      |       |       |        |
|              |          |     |                 |      |     |            |     |         | 2           |        | L    | 8    |      |       |       |        |
|              |          |     |                 |      |     |            |     |         |             |        | ı    | rone | est  | eig   | euu   | cter   |
|              |          |     |                 |      |     |            |     |         |             |        |      |      |      |       |       |        |
|              |          |     |                 |      |     |            |     |         |             |        |      |      |      |       |       |        |