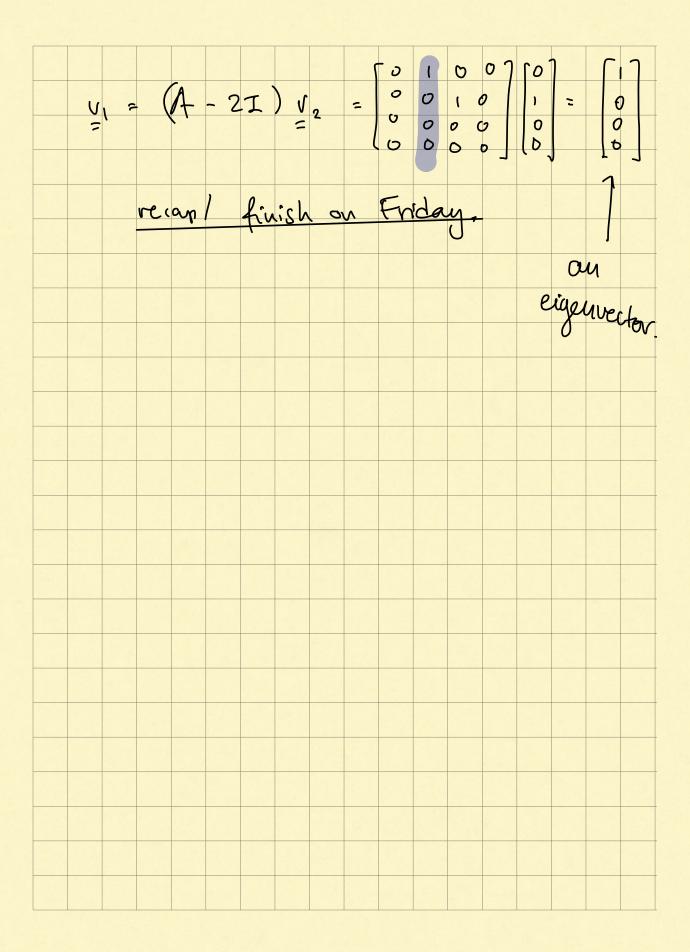

|              | Ex:      |     | <b>-</b>        |      |     | 10.0       | ~   | حلہ     | 21-         |        |      |      |      |       |       |        |
|--------------|----------|-----|-----------------|------|-----|------------|-----|---------|-------------|--------|------|------|------|-------|-------|--------|
|              | <u></u>  |     |                 |      |     |            |     |         |             |        |      |      |      |       |       |        |
|              |          |     | [               | 1    |     | 10         | 1   | - ~     | ~/ <b> </b> | n lo . | •    | ~0   | //   | 0-10  | ا ، م | 21.0   |
|              |          |     | 11              | 1    | ( ( | ,,,        | >./ | C N 1   | <b>J</b>    | px     | •    | 7    | ),   | CLA   |       |        |
|              |          |     |                 |      |     |            |     |         |             |        |      |      |      |       |       |        |
| we'll to b   |          |     | _1              |      |     |            | P   |         | 0.14        |        | [    |      |      |       | 1     |        |
| We II        | u)       | e   |                 | 4    | W)  | 0          | 7   | g       | KILL        | rec    | li t | وح   |      | 06    | CT    | ovs    |
| 40 6         | W10      |     | Sox             | ٠ د  |     |            |     |         |             |        |      |      |      |       |       |        |
| <b>h</b> -1' |          | Λ   | 0               | 11   | ,   |            | (   |         |             | •      |      |      |      | 1.    |       |        |
| Delin        | <u> </u> | 14. | leu<br>ve<br>s. | gru  |     | <          | Ch  | ou v    |             | 0-     | g    | lu   | evel | 112-1 | ८४    |        |
|              |          | e-  | ve              | cto  | ors | 0          | 60  | 50      | 4           | ОИ     | 7    | zigy | 247  | rect  | or    | 2      |
|              |          | is  | 2.              | et   | ပ   | j          |     | کر<br>ح | 1,-         | ر , ل  | 1c } |      |      |       |       |        |
|              |          |     |                 |      |     |            |     |         |             |        |      |      |      |       |       | ank    |
|              |          |     |                 | (    | A . | - <i>\</i> |     | Vk      | -           | ا ي    | \b-  |      |      |       |       |        |
|              |          |     |                 |      | -   |            | - 1 | -       |             |        |      |      | , U  | . 0   | e-4   | ec(ov. |
|              |          |     |                 |      |     |            | - ~ | ^       |             |        |      |      | 14   | kud   | SWA   | find   |
|              |          |     |                 | (    | A   | - <i>y</i> | 1   | V3      | =           | V      |      |      |      | Le C  |       |        |
|              |          |     |                 | (    | A   | ر<br>ر -   | 1)  | $v_2$   | =           | V      |      |      |      |       |       | •      |
|              |          |     |                 |      |     |            |     | 2       |             | =      |      |      |      |       |       |        |
| (n           | ls       | + 4 | ZXQ             | upla | ۲.  | C          | رمن | u c     | 7           | (er    | rgft | 1 7  | 2    |       |       |        |
|              |          |     |                 |      |     | Va         | =   | [ ]     | 1           |        |      |      |      |       |       |        |
|              |          |     |                 |      |     | =          |     |         | 7           |        |      |      | ,    |       |       |        |
|              |          |     | (               | 4_   | λ   | I          | Vz  | =       | V           | , =    |      | -8   |      |       |       |        |
|              |          |     |                 |      |     |            |     |         | 2           |        | L    | 8    |      |       |       |        |
|              |          |     |                 |      |     |            |     |         |             |        | ı    | rone | est  | eig   | euu   | cter   |
|              |          |     |                 |      |     |            |     |         |             |        |      |      |      |       |       |        |
|              |          |     |                 |      |     |            |     |         |             |        |      |      |      |       |       |        |