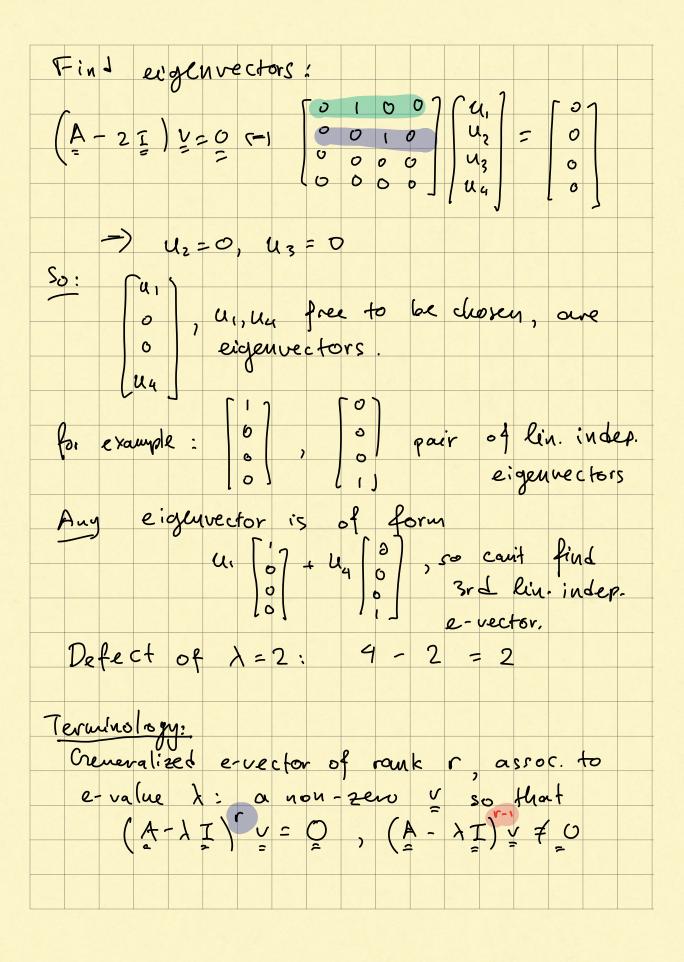

|              | Ex:      |     | <b>-</b>        |      |     | 10.0       | ~   | حلہ     | 21-         |        |      |      |      |       |       |        |
|--------------|----------|-----|-----------------|------|-----|------------|-----|---------|-------------|--------|------|------|------|-------|-------|--------|
|              | <u></u>  |     |                 |      |     |            |     |         |             |        |      |      |      |       |       |        |
|              |          |     | [               | 1    |     | 10         | 1   | - ~     | ~/ <b> </b> | n lo . | •    | ~0   | //   | 0-10  | ا ، م | 21.0   |
|              |          |     | 11              | 1    | ( ( | ,,,        | >./ | C N 1   | <b>J</b>    | px     | •    | 7    | ),   | CLA   |       |        |
|              |          |     |                 |      |     |            |     |         |             |        |      |      |      |       |       |        |
| we'll to b   |          |     | _1              |      |     |            | P   |         | 0.14        |        | [    |      |      |       | 1     |        |
| We II        | u)       | e   |                 | 4    | W)  | 0          | 7   | g       | KILL        | rec    | li t | وح   |      | 06    | CT    | ovs    |
| 40 6         | W10      |     | Sox             | ٠ د  |     |            |     |         |             |        |      |      |      |       |       |        |
| <b>h</b> -1' |          | Λ   | 0               | 11   | ,   |            | (   |         |             | •      |      |      |      | 1.    |       |        |
| Delin        | <u> </u> | 14. | leu<br>ve<br>s. | gru  |     | <          | Ch  | ou v    |             | 0-     | g    | lu   | evel | 112-1 | ८४    |        |
|              |          | e-  | ve              | cto  | ors | 0          | 60  | 50      | 4           | ОИ     | 7    | zigy | 247  | rect  | or    | 2      |
|              |          | is  | 2.              | et   | ပ   | j          |     | کر<br>ح | 1,-         | ر , ل  | 1c } |      |      |       |       |        |
|              |          |     |                 |      |     |            |     |         |             |        |      |      |      |       |       | ank    |
|              |          |     |                 | (    | A . | - <i>\</i> |     | Vk      | -           | ا ي    | \b-  |      |      |       |       |        |
|              |          |     |                 |      | -   |            | - 1 | -       |             |        |      |      | , U  | . 0   | e-4   | ec(ov. |
|              |          |     |                 |      |     |            | - ~ | ^       |             |        |      |      | 14   | kud   | SWA   | find   |
|              |          |     |                 | (    | A   | - <i>y</i> | 1   | V3      | =           | V      |      |      |      | Le C  |       |        |
|              |          |     |                 | (    | A   | ر<br>ر -   | 1)  | $v_2$   | =           | V      |      |      |      |       |       | •      |
|              |          |     |                 |      |     |            |     | 2       |             | =      |      |      |      |       |       |        |
| (n           | ls       | + 4 | ZXQ             | upla | ۲.  | C          | رمن | u c     | 7           | (er    | rgft | 1 7  | 2    |       |       |        |
|              |          |     |                 |      |     | Va         | =   | [ ]     | 1           |        |      |      |      |       |       |        |
|              |          |     |                 |      |     | =          |     |         | 7           |        |      |      | ,    |       |       |        |
|              |          |     | (               | 4_   | λ   | I          | Vz  | =       | V           | , =    |      | -8   |      |       |       |        |
|              |          |     |                 |      |     |            |     |         | 2           |        | L    | 8    |      |       |       |        |
|              |          |     |                 |      |     |            |     |         |             |        | ı    | rone | est  | eig   | euu   | cter   |
|              |          |     |                 |      |     |            |     |         |             |        |      |      |      |       |       |        |
|              |          |     |                 |      |     |            |     |         |             |        |      |      |      |       |       |        |