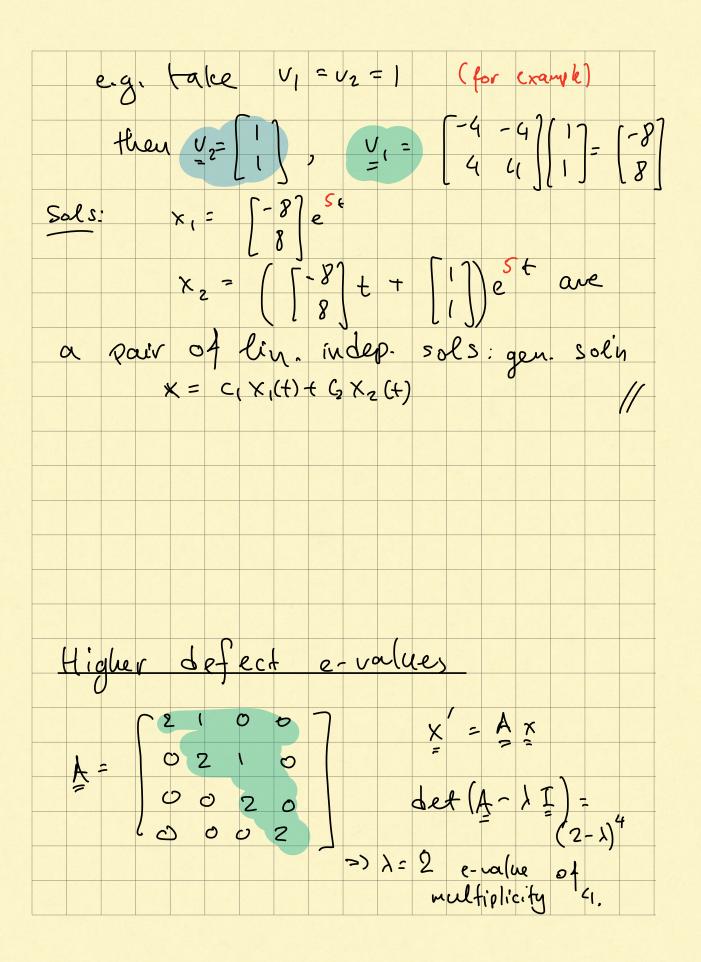

|              | Ex:      |     | <b>-</b>        |      |     | 10.0       | ~   | حلہ     | 21-         |        |      |      |      |       |       |        |
|--------------|----------|-----|-----------------|------|-----|------------|-----|---------|-------------|--------|------|------|------|-------|-------|--------|
|              | <u></u>  |     |                 |      |     |            |     |         |             |        |      |      |      |       |       |        |
|              |          |     | [               | 1    |     | 10         | 1   | - ~     | ~/ <b> </b> | n lo . | •    | ~0   | //   | 0-10  | ا ، م | 21.0   |
|              |          |     | 11              | 1    | ( ( | ,,,        | >./ | C N 1   | <b>J</b>    | px     | •    | 7    | ),   | CLA   |       |        |
|              |          |     |                 |      |     |            |     |         |             |        |      |      |      |       |       |        |
| we'll to b   |          |     | _1              |      |     |            | P   |         | 0.14        |        | [    |      |      |       | 1     |        |
| We II        | u)       | e   |                 | 4    | W)  | 0          | 7   | g       | KILL        | rec    | li t | وح   |      | 06    | CT    | ovs    |
| 40 6         | W10      |     | Sox             | ٠ د  |     |            |     |         |             |        |      |      |      |       |       |        |
| <b>h</b> -1' |          | Λ   | 0               | 11   | ,   |            | (   |         |             | •      |      |      |      | 1.    |       |        |
| Delin        | <u> </u> | 14. | leu<br>ve<br>s. | gru  |     | <          | Ch  | ou v    |             | 0-     | g    | lu   | evel | 112-1 | ८४    |        |
|              |          | e-  | ve              | cto  | ors | 0          | 60  | 50      | 4           | ОИ     | 7    | zigy | 247  | rect  | or    | 2      |
|              |          | is  | 2.              | et   | ပ   | j          |     | کر<br>ح | 1,-         | ر , ل  | 1c } |      |      |       |       |        |
|              |          |     |                 |      |     |            |     |         |             |        |      |      |      |       |       | ank    |
|              |          |     |                 | (    | A . | - <i>\</i> |     | Vk      | -           | ا ي    | \b-  |      |      |       |       |        |
|              |          |     |                 |      | -   |            | - 1 | -       |             |        |      |      | , U  | . 0   | e-4   | ec(ov. |
|              |          |     |                 |      |     |            | - ~ | ^       |             |        |      |      | 14   | kud   | SWA   | find   |
|              |          |     |                 | (    | A   | - <i>y</i> | 1   | V3      | =           | V      |      |      |      | Le C  |       |        |
|              |          |     |                 | (    | A   | ر<br>ر -   | 1)  | $v_2$   | =           | V      |      |      |      |       |       | •      |
|              |          |     |                 |      |     |            |     | 2       |             | =      |      |      |      |       |       |        |
| (n           | ls       | + 4 | ZXQ             | upla | ۲.  | C          | رمن | u c     | 7           | (er    | rgft | 1 7  | 2    |       |       |        |
|              |          |     |                 |      |     | Va         | =   | [ ]     | 1           |        |      |      |      |       |       |        |
|              |          |     |                 |      |     | =          |     |         | 7           |        |      |      | ,    |       |       |        |
|              |          |     | (               | 4_   | λ   | I          | Vz  | =       | V           | , =    |      | -8   |      |       |       |        |
|              |          |     |                 |      |     |            |     |         | 2           |        | L    | 8    |      |       |       |        |
|              |          |     |                 |      |     |            |     |         |             |        | ı    | rone | est  | eig   | euu   | cter   |
|              |          |     |                 |      |     |            |     |         |             |        |      |      |      |       |       |        |
|              |          |     |                 |      |     |            |     |         |             |        |      |      |      |       |       |        |