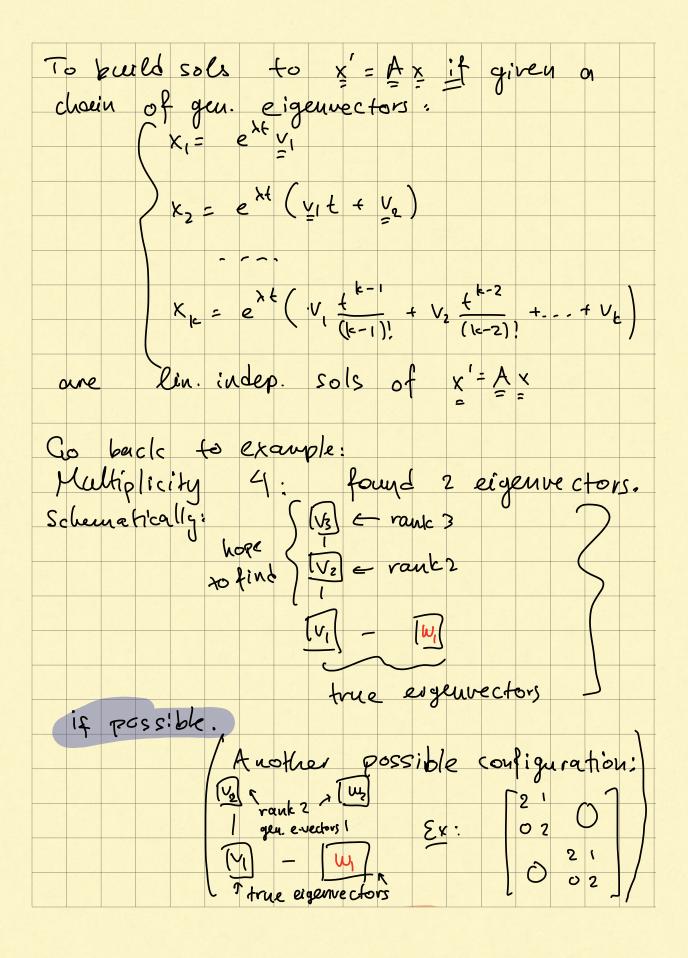

|              | Ex:      |     | <b>-</b>        |      |     | 10.0       | ~   | حلہ     | 21-         |        |      |      |      |       |       |        |
|--------------|----------|-----|-----------------|------|-----|------------|-----|---------|-------------|--------|------|------|------|-------|-------|--------|
|              | <u></u>  |     |                 |      |     |            |     |         |             |        |      |      |      |       |       |        |
|              |          |     | [               | 1    |     | 10         | 1   | - ~     | ~/ <b> </b> | n lo . | •    | ~0   | //   | 0-10  | ا ، م | 21.0   |
|              |          |     | 11              | 1    | ( ( | ,,,        | >./ | C N 1   | <b>J</b>    | px     | •    | 7    | ),   | CLA   |       |        |
|              |          |     |                 |      |     |            |     |         |             |        |      |      |      |       |       |        |
| we'll to b   |          |     | _1              |      |     |            | P   |         | 0.14        |        | [    |      |      |       | 1     |        |
| We II        | u)       | e   |                 | 4    | W)  | 0          | 7   | g       | KILL        | rec    | li t | وح   |      | 06    | CT    | ovs    |
| 40 6         | W10      |     | Sox             | ٠ د  |     |            |     |         |             |        |      |      |      |       |       |        |
| <b>h</b> -1' |          | Λ   | 0               | 11   | ,   |            | (   |         |             | •      |      |      |      | 1.    |       |        |
| Delin        | <u> </u> | 14. | leu<br>ve<br>s. | gru  |     | <          | Ch  | ou v    |             | 0-     | g    | lu   | evel | 112-1 | ८४    |        |
|              |          | e-  | ve              | cto  | ors | 0          | 60  | 50      | 4           | ОИ     | 7    | zigy | 247  | rect  | or    | 2      |
|              |          | is  | 2.              | et   | ပ   | j          |     | کر<br>ح | 1,-         | ر , ل  | 1c } |      |      |       |       |        |
|              |          |     |                 |      |     |            |     |         |             |        |      |      |      |       |       | ank    |
|              |          |     |                 | (    | A . | - <i>\</i> |     | Vk      | -           | ا ي    | \b-  |      |      |       |       |        |
|              |          |     |                 |      | -   |            | - 1 | -       |             |        |      |      | , U  | . 0   | e-4   | ec(ov. |
|              |          |     |                 |      |     |            | - ~ | ^       |             |        |      |      | 14   | kud   | SWA   | find   |
|              |          |     |                 | (    | A   | - <i>y</i> | 1   | V3      | =           | V      |      |      |      | Le C  |       |        |
|              |          |     |                 | (    | A   | ر<br>ر -   | 1)  | $v_2$   | =           | V      |      |      |      |       |       | •      |
|              |          |     |                 |      |     |            |     | 2       |             | =      |      |      |      |       |       |        |
| (n           | ls       | + 4 | ZXQ             | upla | ۲.  | C          | رمن | u c     | 7           | (er    | rgft | 1 7  | 2    |       |       |        |
|              |          |     |                 |      |     | Va         | =   | [ ]     | 1           |        |      |      |      |       |       |        |
|              |          |     |                 |      |     | =          |     |         | 7           |        |      |      | ,    |       |       |        |
|              |          |     | (               | 4_   | λ   | I          | Vz  | =       | V           | , =    |      | -8   |      |       |       |        |
|              |          |     |                 |      |     |            |     |         | 2           |        | L    | 8    |      |       |       |        |
|              |          |     |                 |      |     |            |     |         |             |        | ı    | rone | est  | eig   | euu   | cter   |
|              |          |     |                 |      |     |            |     |         |             |        |      |      |      |       |       |        |
|              |          |     |                 |      |     |            |     |         |             |        |      |      |      |       |       |        |