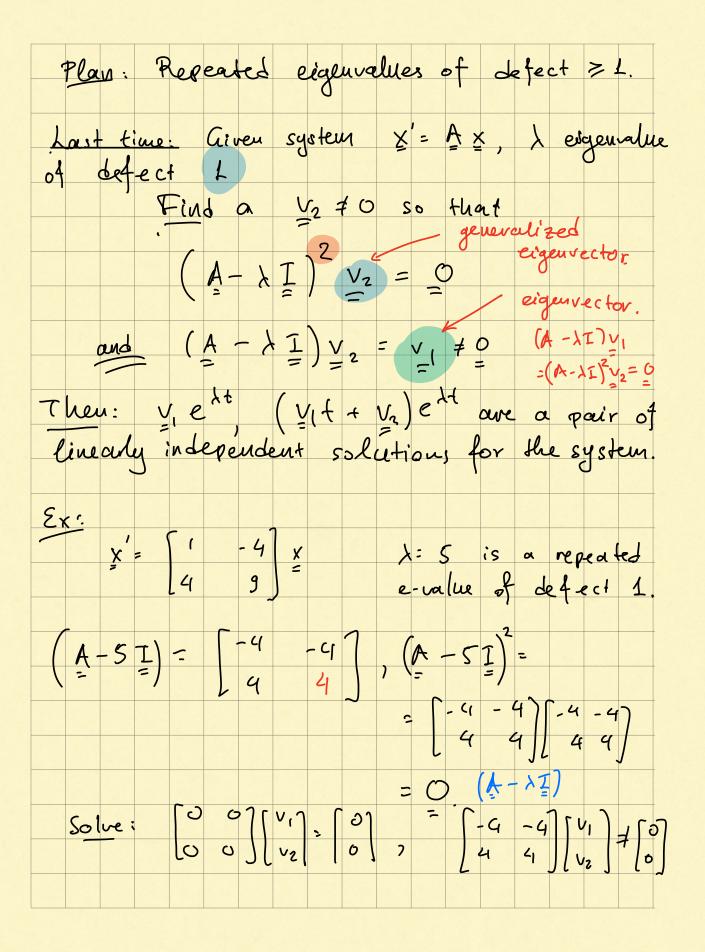

|              | Ex:      |     | <b>-</b>        |      |     | 10.0       | ~   | حلہ     | 21-         |        |      |      |      |       |       |        |
|--------------|----------|-----|-----------------|------|-----|------------|-----|---------|-------------|--------|------|------|------|-------|-------|--------|
|              | <u></u>  |     |                 |      |     |            |     |         |             |        |      |      |      |       |       |        |
|              |          |     | [               | 1    |     | 10         | 1   | - ~     | ~/ <b> </b> | n lo . | •    | ~0   | //   | 0-10  | ا ، م | 21.0   |
|              |          |     | 11              | 1    | ( ( | ,,,        | >./ | C N 1   | <b>J</b>    | px     | •    | 7    | ),   | CLA   |       |        |
|              |          |     |                 |      |     |            |     |         |             |        |      |      |      |       |       |        |
| we'll to b   |          |     | _1              |      |     |            | P   |         | 0.14        |        | [    |      |      |       | 1     |        |
| We II        | u)       | e   |                 | 4    | W)  | 0          | 7   | g       | KILL        | rec    | li t | وح   |      | 06    | CT    | ovs    |
| 40 6         | W10      |     | Sox             | ٠ د  |     |            |     |         |             |        |      |      |      |       |       |        |
| <b>h</b> -1' |          | Λ   | 0               | 11   | ,   |            | (   |         |             | •      |      |      |      | 1.    |       |        |
| Delin        | <u> </u> | 14. | leu<br>ve<br>s. | gru  |     | <          | Ch  | ou v    |             | 0-     | g    | lu   | evel | 112-1 | ८४    |        |
|              |          | e-  | ve              | cto  | ors | 0          | 60  | 50      | 4           | ОИ     | 7    | zigy | 247  | rect  | or    | 2      |
|              |          | is  | 2.              | et   | ပ   | j          |     | کر<br>ح | 1,-         | ر , ل  | 1c } |      |      |       |       |        |
|              |          |     |                 |      |     |            |     |         |             |        |      |      |      |       |       | ank    |
|              |          |     |                 | (    | A . | - <i>\</i> |     | Vk      | -           | ا ي    | \b-  |      |      |       |       |        |
|              |          |     |                 |      | -   |            | - 1 | -       |             |        |      |      | , U  | . 0   | e-4   | ec(ov. |
|              |          |     |                 |      |     |            | - ~ | ^       |             |        |      |      | 14   | kud   | SWA   | find   |
|              |          |     |                 | (    | A   | - <i>y</i> | 1   | V3      | =           | V      |      |      |      | Le C  |       |        |
|              |          |     |                 | (    | A   | ر<br>ر -   | 1)  | $v_2$   | =           | V      |      |      |      |       |       | •      |
|              |          |     |                 |      |     |            |     | 2       |             | =      |      |      |      |       |       |        |
| (n           | ls       | + 4 | ZXQ             | upla | ۲.  | C          | رمن | u c     | 7           | (er    | rgft | 1 7  | 2    |       |       |        |
|              |          |     |                 |      |     | Va         | =   | [ ]     | 1           |        |      |      |      |       |       |        |
|              |          |     |                 |      |     | =          |     |         | 7           |        |      |      | ,    |       |       |        |
|              |          |     | (               | 4_   | λ   | I          | Vz  | =       | V           | , =    |      | -8   |      |       |       |        |
|              |          |     |                 |      |     |            |     |         | 2           |        | L    | 8    |      |       |       |        |
|              |          |     |                 |      |     |            |     |         |             |        | ı    | rone | est  | eig   | euu   | cter   |
|              |          |     |                 |      |     |            |     |         |             |        |      |      |      |       |       |        |
|              |          |     |                 |      |     |            |     |         |             |        |      |      |      |       |       |        |